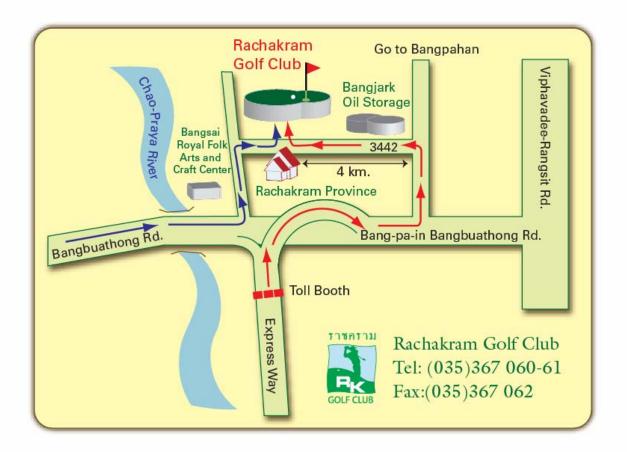

## **Direction**

## From Bangkok

Use the Changwattana Express way and take right the exit for Bang-Pa-In.

When you drive down you will see sign Ayutthaya-Bang-Pa-Han turn left 500 meters, where you will see Rachakram Golf Club sign and Bang-Pa-In Oil Storane sign turn left again.

Drive straight 4 kms and turn right into the course entrance.

## From Bang-Bua-Thong

Drive Bang-Bua-Thong east ring road drive straight to Ayuttaya.

Cross over a Chao-Praya river bridge.

Where you will see a Bangsai Royal Folk sign, then turn lelf.

From Bangsai Royal Folk drive straight 2 kms.

Turn right 800 meters and turn left into the course entrance.

Please call the course at (035) 367060-61, 084-388-4592, or 081-929-4530 if you have trouble finding the course.